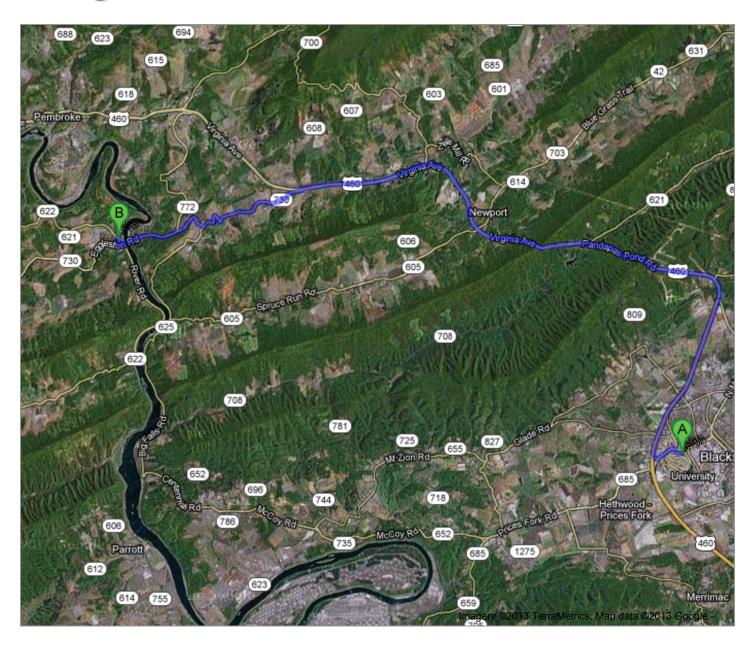

## The Inn at Virginia Tech and Skelton Conference Center 901 Prices Fork Rd Blacksburg, VA 24061

(540) 231-8000

## 1. Head southwest

10 ft

https://www.google.com/maps Page 1 of 2

| 2. Turn right toward Prices Fork Rd                                            |         |
|--------------------------------------------------------------------------------|---------|
| 3. Turn left onto Prices Fork Rd                                               | 0.2 mi  |
| 4. Turn right to merge onto US-460 W toward Bluefield                          | 0.4 mi  |
| 5. Turn left onto State Route 730/Eggleston Rd                                 | 12.2 mi |
| 6. Turn right onto State Route 815/Village St Destination will be on the right | 4.11111 |
| The Palisades Restaurant 168 Village St Eggleston, VA 24086                    | 0.2 mi  |